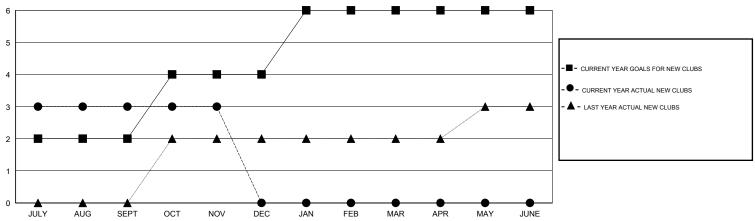

## GOALS AND ACTUAL NEW CLUBS CUMULATIVE

# LOCATION KINGDOM OF BHUTAN

 $\mathsf{GMT}\;\mathsf{CA}\;6$ 

| Clubs                 |                  |           |                  |                  | Members               |                    |                                     |                    |                  |  |
|-----------------------|------------------|-----------|------------------|------------------|-----------------------|--------------------|-------------------------------------|--------------------|------------------|--|
| RESULTS FOR 2015-2016 |                  |           |                  |                  | RESULTS FOR 2015-2016 |                    |                                     |                    |                  |  |
| QUARTER               | NEW CLUB<br>GOAL | NEW CLUBS | DROPPED<br>CLUBS | NET<br>GAIN/LOSS | QUARTER               | NEW MEMBER<br>GOAL | CHARTER AND<br>NEW MEMBERS<br>ADDED | DROPPED<br>MEMBERS | NET<br>GAIN/LOSS |  |
| JULY/AUG/SEPT         | 2                | 3         | 0                | 3                | JULY/AUG/SEPT         | 95                 | 197                                 | 62                 | 135              |  |
| OCT/NOV/DEC           | 2                | 0         | 0                | 0                | OCT/NOV/DEC           | 95                 | 71                                  | 15                 | 56               |  |
| JAN/FEB/MAR           | 2                | 0         | 0                | 0                | JAN/FEB/MAR           | 65                 | 0                                   | 0                  | 0                |  |
| APR/MAY/JUNE          | 0                | 0         | 0                | 0                | APR/MAY/JUNE          | -35                | 0                                   | 0                  | 0                |  |