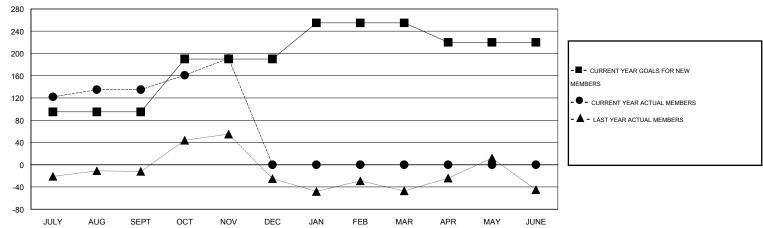

#### GOALS AND ACTUAL MEMBERS CUMULATIVE

| DROPPED CLUBS: 0 |    | 46 CLUBS OF 68 ADDED 1 OR MORE<br>NEW MEMBERS | GENDER DISTRIBU       |              |     |
|------------------|----|-----------------------------------------------|-----------------------|--------------|-----|
| DROPPED MEMBERS  |    |                                               | FEMALE                | 445 (19.91%) |     |
| DECEASED         | 4  | CLICK HERE FOR HEALTH                         | FAMILY UNIT MEMBERS   |              | 527 |
| CLUB CANCELLED 0 |    | ASSESSMENT DATA                               | HEAD OF HOUSEHOLD     |              |     |
| OTHER            | 73 |                                               | NON-HEAD OF HOUSEHOLD |              |     |
| TOTAL            | 77 |                                               |                       |              |     |

# LOCATION KINGDOM OF BHUTAN

 $\mathsf{GMT}\;\mathsf{CA}\;6$ 

| Clubs                 |                  |           |                  |                  | Members               |                    |                                     |                    |                  |  |
|-----------------------|------------------|-----------|------------------|------------------|-----------------------|--------------------|-------------------------------------|--------------------|------------------|--|
| RESULTS FOR 2015-2016 |                  |           |                  |                  | RESULTS FOR 2015-2016 |                    |                                     |                    |                  |  |
| QUARTER               | NEW CLUB<br>GOAL | NEW CLUBS | DROPPED<br>CLUBS | NET<br>GAIN/LOSS | QUARTER               | NEW MEMBER<br>GOAL | CHARTER AND<br>NEW MEMBERS<br>ADDED | DROPPED<br>MEMBERS | NET<br>GAIN/LOSS |  |
| JULY/AUG/SEPT         | 2                | 3         | 0                | 3                | JULY/AUG/SEPT         | 95                 | 197                                 | 62                 | 135              |  |
| OCT/NOV/DEC           | 2                | 0         | 0                | 0                | OCT/NOV/DEC           | 95                 | 71                                  | 15                 | 56               |  |
| JAN/FEB/MAR           | 2                | 0         | 0                | 0                | JAN/FEB/MAR           | 65                 | 0                                   | 0                  | 0                |  |
| APR/MAY/JUNE          | 0                | 0         | 0                | 0                | APR/MAY/JUNE          | -35                | 0                                   | 0                  | 0                |  |